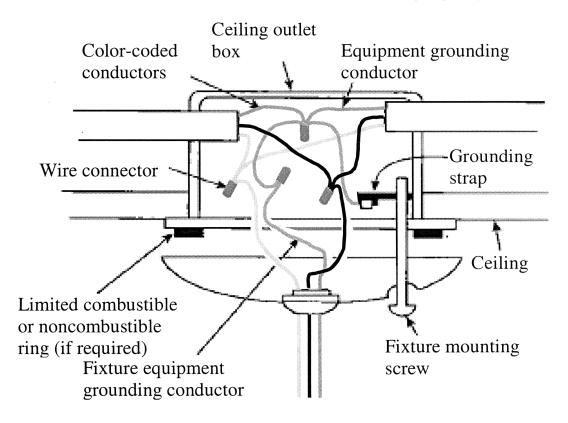

#### §3285.702 [Corrected]

On page 59390, Figure A to §3285.702 is reprinted as shown below:

### Figure A to § 3285.702 Typical Installation of Chain-Hung Lighting Fixture.